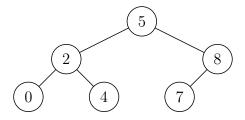

3. (4 pts.) Provide a sequence of keys that produces the following binary search tree when the keys are inserted into an initially empty tree in sequence order.

4. (4 pts.) Depict (using the usual graphical representation, with marked nodes adorned with \*) the marked simple digital trie resulting from the insertion of the following keys, in the order presented: