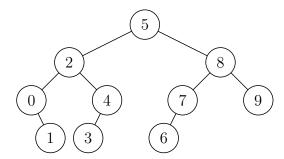

© 2008 Sudarshan S. Chawathe

| Name: |
|-------|
|-------|

- 1. (1 pt.) Write your name in the space provided above.
- 2. (3 pts.) Depict (using the usual graphical representation) the binary search tree resulting from the insertion of the following keys, in the order presented: